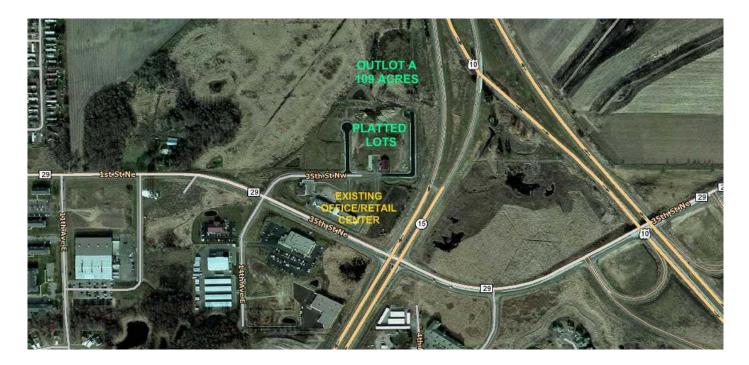

## FOR SALE - PLATTED COMMERCIAL LOTS BANK OWNED / PRICED TO SELL!

**LOCATION:** Hwy 15 & County Road 29, Sartell, MN and near Hwy 10 & 15 interchange.

**ZONING:** B -2 General Business

**CITY SERVICES:** All

**PRICE:** Platted lots are \$5.00/sq ft plus assessments.

| LOTS                            | SIZE         | <b>PRICE</b>               |
|---------------------------------|--------------|----------------------------|
| Lot-5, Blk-1, Prairie Meadows 2 | 30,760 sq ft | \$153,800 plus assessments |
| Lot-3, Blk-1, Prairie Meadows 3 | 85,115 sq ft | \$425,575 plus assessments |
| Lot-5, Blk-1, Prairie Meadows 3 | 42,374 sq ft | \$211,870 plus assessments |
| Lot-6, Blk-1, Prairie Meadows 3 | 65,322 sq ft | \$326,610 plus assessments |
| Outlot A                        | 109 acres    | \$550,000                  |

This is a high traffic high visibility location in a fast growing area of Sartell. Lots are bank owned and at just \$5.00/sq ft are priced to sell. Comparable lots in this area are priced much higher.