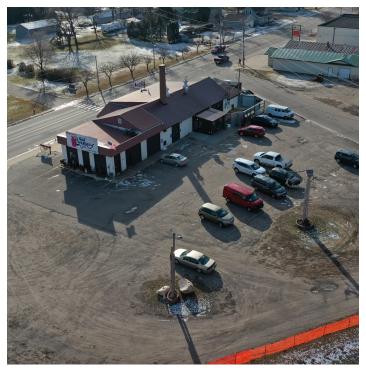

#### PROPERTY OVERVIEW

This fully equipped restaurant offering consists of one 4,400 SF building with seating for over 140. Large 1.4+/- acre parcel with ample parking and room for building expansion, or possibility of splitting the parcel to allow another commercial development on the site. Many improvements made over the years including; new POS system, steel roof, and much more. Minimal competition in the immediate area.

Rare opportunity to acquire this popular dining establishment conveniently located on Highway 10 corridor. Ideal for experienced operator to take this long-time established business to the next level. Current owner will assist new owner in transition.

### PROPERTY DESCRIPTION

CBC Orion Real Estate Advisors is pleased to offer for sale Old Creamery Restaurant & Catering in the growing community of Rice, MN. This fully equipped restaurant offering consists of one 4,400 SF building with seating for over 140. Large 1.4+/- acre parcel with ample parking and room for building expansion, or possibility of splitting the parcel to allow another commercial development on the site. Many improvements made over the years including; new POS system, steel roof, and much more. Minimal competition in the immediate area.