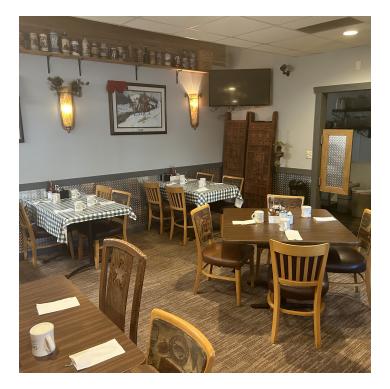

#### PROPERTY OVERVIEW

This fully equipped restaurant offering consists of one 4,400 SF building with seating for over 140. Large 1.4+/- acre parcel with ample parking and room for building expansion, or possibility of splitting the parcel to allow another commercial development on the site. Many improvements made over the years including; new POS system, steel roof, and much more. Minimal competition in the immediate area.

### PROPERTY DESCRIPTION

CBC Orion Real Estate Advisors is pleased to offer for sale Old Creamery Restaurant & Catering in the growing community of Rice, MN. This fully equipped restaurant offering consists of one 4,400 SF building with seating for over 140. Large 1.4+/- acre parcel with ample parking and room for building expansion, or possibility of splitting the parcel to allow another commercial development on the site. Many improvements made over the years including; new POS system, steel roof, and much more. Minimal competition in the immediate area.