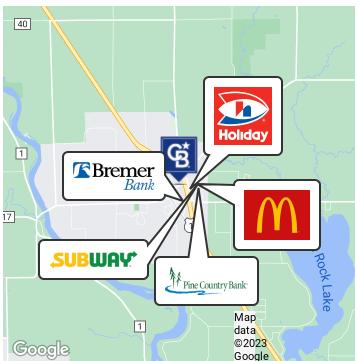

### LOCATION DESCRIPTION

Restaurant is conveniently located on the Highway 10 corridor between Saint Cloud and Brainerd. Neighboring businesses Holiday, Westside Liquor, Pine Country Bank and others.

Mark Maetzold 320 251 1177