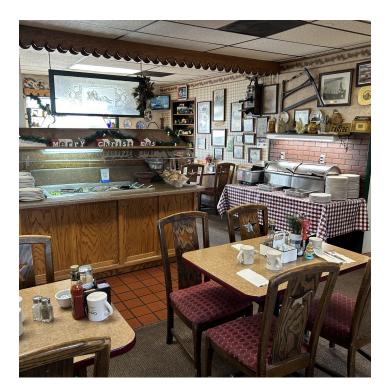

#### PROPERTY OVERVIEW

This fully equipped restaurant offering consists of one 4,400 SF building with seating for over 140. Large 1.4+/- acre parcel with ample parking and room for building expansion, or possibility of splitting the parcel to allow another commercial development on the site. Many improvements made over the years including; new POS system, steel roof, and much more. Minimal competition in the immediate area.

### PROPERTY DESCRIPTION

CBC Orion Real Estate Advisors is pleased to offer for sale Old Creamery Restaurant & Catering in the growing community of Rice, MN. This fully equipped restaurant offering consists of one 4,400 SF building with seating for over 140. Large 1.4+/- acre parcel with ample parking and room for building expansion, or possibility of splitting the parcel to allow another commercial development on the site. Many improvements made over the years including; new POS system, steel roof, and much more. Minimal competition in the immediate area.