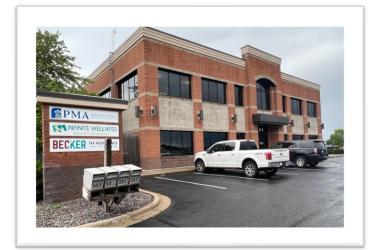

## **FOR SALE**

CBC Orion is pleased to offer For Sale this Class A multi-tenant office property, located just off Labeaux Avenue in Albertville. Very high traffic/high visibility location, approximately one mile from Interstate 94 and Albertville Premium Outlets, and close proximity to many recognizable businesses. Location is approximately 30 miles west of Minneapolis.

This attractive building was constructed in 2005 and consists of high-quality concrete block, glass and steel exterior with higher end interior finishes. Total square footage of just under 9,300 square feet on two levels. Building is currently 93% occupied by a diverse blend of three tenants including Infinite Wellness, PMA Financial Network, and Becker & Associates Accounting. The tenants are intentionally on short term leases which allows flexibility for new owner (potential for owner occupancy, or potential for extending existing tenants on longer term leases, if desired). There are approximately 40 parking stalls on site, with parking in front, side and back of the building.