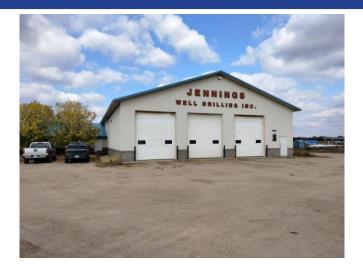

## **FOR LEASE**

INDUSTRIAL
WAREHOUSE
SPACE
- FOR LEASE -

LOCATION: 18938 County Road 83, Richmond, MN

Well located industrial space available for lease, located on Highway 23 in Richmond. Total building square footage is approximately 14,000 Sf. There are two spaces available; one 5,400+/- and one 3,600+/- SF space, both with 16' ceilings.

Unit 1 - The 5,400+/- space is approximately 60' x 90' with three 12' x 14' and two 12' x 12' automated overhead doors. Secured Cage Area, Overhead Heater, Bathroom and Floor Drain.

Unit 2 - The 3,600+/- space is approximately 60' x 60' with one 12 x 14' and two 12' x 12' automated overhead doors. Overhead Heater, Bathroom and Floor Drain.

The available spaces are accessed via "Old" Highway 23 and can be leased "as is" modified gross. The tenant may have the ability to put their own signage on the property to capitalize on Highway traffic of approx. 15,000 vehicles per day. In addition, there is over one acre which would be available as outside storage/parking for tenant.

Nice opportunity for a business to have a prominent presence on Highway 23 at an affordable lease rate.