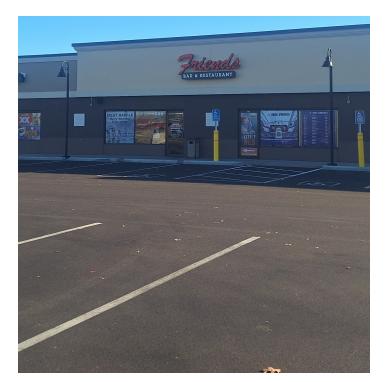

## FRIENDS BAR & GRILL

### 236 2ND AVE SOUTH

Waite Park, MN 56387

Sale Price \$125,000

# FRIENDS BAR & GRILL 236 2ND AVENUE SOUTH

Waite Park, MN 56387