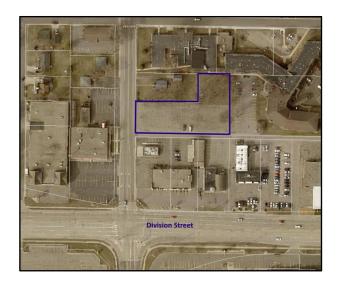

## **FOR SALE**

COMMERCIAL LOT

LOCATION: Across the street from new Tommy's Express Carwash on 2<sup>nd</sup> Avenue North in Waite Park. Just off Division Street and three blocks west of CrossRoads Shopping Center.

PARCEL ID: 98.61367.0000

SIZE: Approx. 38,351 Sq Ft

CITY SERVICES: All

TRAFFIC COUNTS: Average daily traffic on Division Street 29,690 and 5,000 on 2<sup>nd</sup> Avenue North.

REAL ESTATE TAXES: \$11,060 (2022)

**ASKING PRICE: \$380,000** 

COMMENTS: This property has easy access to Division Street at the stoplight intersection. Across the street from the new Tommy's Express Carwash. Excellent location for auto service center, parts store, or many other commercial uses.