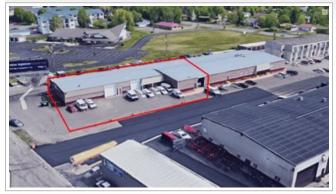

# \*\*\*FOR LEASE | Up to 8,300 SF Warehouse/Flex Space | Near I-94 Saint Cloud\*\*\*

Location: Saint Cloud, MN

**FOR LEASE** | Warehouse space available in Saint Cloud, just off frontage road of County Road 75. Desirable in town location and conveniently located only 1.5 miles from I-94 exit.

Of the 8,300 SF available, majority of space is open warehouse space. Space can potentially be subdivided to allow for multiple users (2,500 SF minimum). There are currently 3-12' overhead doors (more could be added), and new recently installed key card access system. Site allows for outside vehicle storage and openness for easy vehicle maneuverability to the building. Building signage available in front of

## **Property Location**

2625 Clearwater Road Saint Cloud, MN 56301

#### Features

**Square Footage:** Up to 8,300+/- SF **Zoning:** Light Industrial

Overhead Doors: 3 - 12' OH Doors