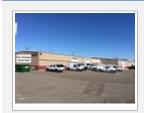

# \*\*\*FOR LEASE | Up to 8,300 SF Warehouse/Flex Space | Near I-94 Saint Cloud\*\*\*

Location: Saint Cloud, MN

**FOR LEASE** | Warehouse space available in Saint Cloud, just off frontage road of County Road 75. Desirable in town location and conveniently located only 1.5 miles from I-94 exit.

Of the 8,300 SF available, majority of space is open warehouse space. Space can potentially be subdivided to allow for multiple users (2,500 SF minimum). There are currently 3-12' overhead doors (more could be added), and new recently installed key card access system. Site allows for outside vehicle storage and openness for easy vehicle maneuverability to the building. Building signage available in front of