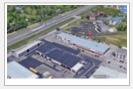

# \*\*\*FOR LEASE | Up to 8,300 SF Warehouse/Flex Space | Near I-94 Saint Cloud\*\*\*

Location: Saint Cloud, MN

**FOR LEASE** | Warehouse space available in Saint Cloud, just off frontage road of County Road 75. Desirable in town location and conveniently located only 1.5 miles from I-94 exit.

## **Property Location**

2625 Clearwater Road Saint Cloud, MN 56301

### **EXTERIOR AMENITIES**

■ Easy Access to I-94

Large Exterior Parking