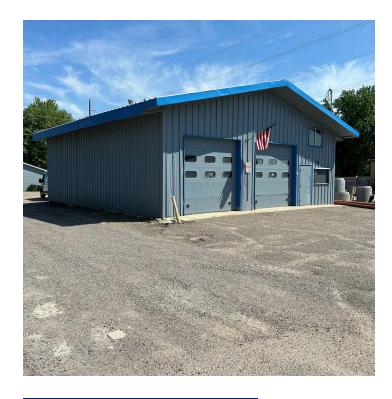

#### PROPERTY DESCRIPTION

This structural steel building consists of a total of 1,900+/- square feet building on .16 acre parcel. Building layout consists of a large open shop space with a separated back office, closet and bathroom (currently unfinished). Front of space includes two 10' overhead doors with openers. Current owner was intending to convert the space into a distillery; however, the project was not completed and now a new owner can finish the space to their own desired specifications.

#### LOCATION DESCRIPTION

CBC Orion Real Estate Advisors are pleased to offer For Sale this 1,900 +/-SF commercial/flex property, located on Main Street in Avon, MN. Excellent corner location on main street at a controlled intersection. Close proximity to the Interstate 94 exit and only 2 blocks from the Lake Wobegon Bike trail. The city of Avon is approximately 20 miles west of Saint Cloud.