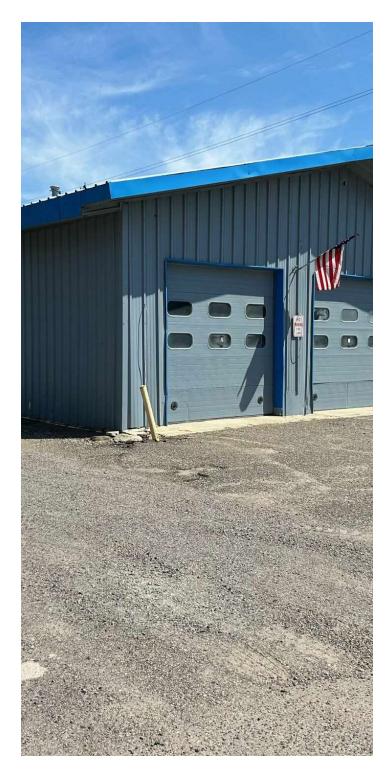

#### PROPERTY DESCRIPTION

This structural steel building consists of a total of 1,900+/- square feet building on .16 acre parcel. Building layout consists of a large open shop space with a separated back office, closet and bathroom (currently unfinished). Front of space includes two 10' overhead doors with openers. Current owner was intending to convert the space into a distillery; however, the project was not completed and now a new owner can finish the space to their own desired specifications.

#### LOCATION DESCRIPTION

CBC Orion Real Estate Advisors are pleased to offer For Sale this 1,900 +/-SF commercial/flex property, located on Main Street in Avon, MN. Excellent corner location on main street at a controlled intersection. Close proximity to the Interstate 94 exit and only 2 blocks from the Lake Wobegon Bike trail. The city of Avon is approximately 20 miles west of Saint Cloud.