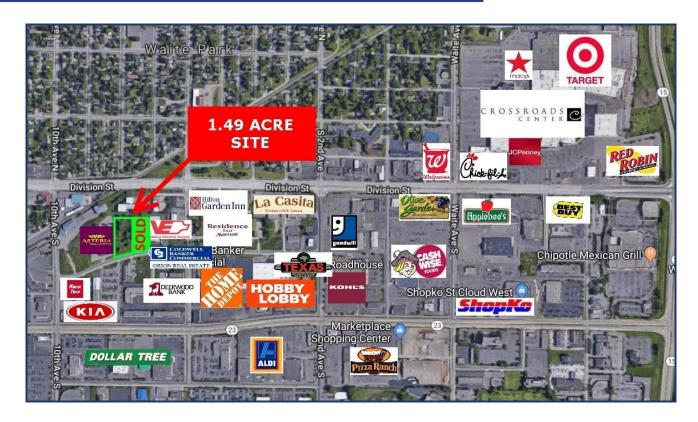

## COMMERCIAL DEVELOPMENT SITE FOR SALE

LOCATION: 1<sup>ST</sup> Street South, Waite Park, MN

SPECIAL FEATURES OF LOCATION: Located just ½ block west of the new \$27 million-dollar hotel and event center (Hilton Garden Inn and Residence Inn by Marriot) and with easy access to Division Street.

TOPOGRAPHY: Mostly level and open

SIZE: 1.49 Acres (64,904 SF approx.)

REDUCED PRICE: NOW \$4.75/SF

COMMENTS: This is a prime piece of development property located near major retailers, hotels, banks, restaurants, etc. Adjacent to the future Daylily Spa, this is an excellent location for a wide variety of businesses.